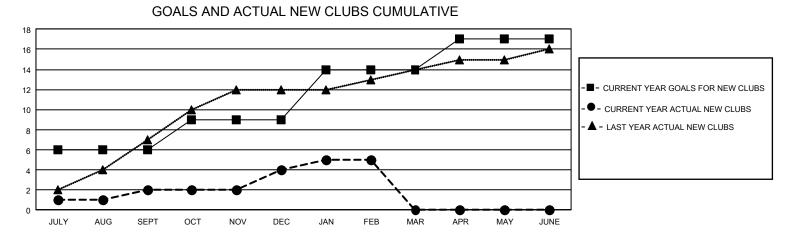

## GAT MONTHLY MEMBERSHIP PROGRESS REPORT

GMT Constitutional Area 5 - K, Group L

REPORT DOES NOT INCLUDE CLUBS IN UNDISTRICTED AREAS.

| Clubs                 |               |           |               | Members               |                         |                         |                                                    |
|-----------------------|---------------|-----------|---------------|-----------------------|-------------------------|-------------------------|----------------------------------------------------|
| RESULTS FOR 2022-2023 |               |           |               | RESULTS FOR 2022-2023 |                         |                         |                                                    |
| QUARTER               | NEW CLUB GOAL | NEW CLUBS | DROPPED CLUBS | QUARTER               | MBER GROWTH NET<br>GOAL | MEMBER GROWTH<br>ACTUAL | DROPPED MEMBERS<br>ACTUAL (including<br>transfers) |
| JULY/AUG/SEPT         | - 18          | 2         | 4             | JULY/AUG/SEPT         | 1230                    | 1,770                   | 745                                                |
| OCT/NOV/DEC           | 9             | 2         | 2             | OCT/NOV/DEC           | 840                     | 727                     | 931                                                |
| JAN/FEB/MAR           | 15            | 1         | 1             | JAN/FEB/MAR           | 765                     | 700                     | 301                                                |
| APR/MAY/JUNE          | 9             | 0         | 0             | APR/MAY/JUNE          | 450                     | 0                       | 0                                                  |