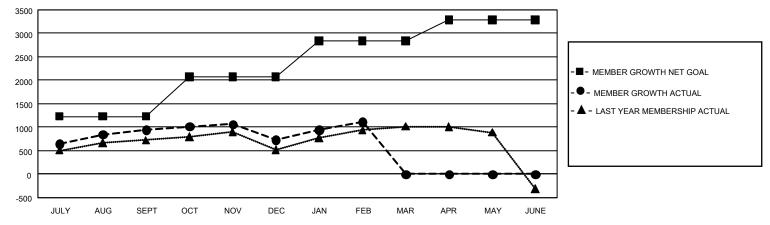

## GAT MONTHLY MEMBERSHIP PROGRESS REPORT

GMT Constitutional Area 5 - K, Group L

REPORT DOES NOT INCLUDE CLUBS IN UNDISTRICTED AREAS.

| Clubs                 |               |           |               | Members               |                         |                         |                                                    |
|-----------------------|---------------|-----------|---------------|-----------------------|-------------------------|-------------------------|----------------------------------------------------|
| RESULTS FOR 2022-2023 |               |           |               | RESULTS FOR 2022-2023 |                         |                         |                                                    |
| QUARTER               | NEW CLUB GOAL | NEW CLUBS | DROPPED CLUBS | QUARTER               | MBER GROWTH NET<br>GOAL | MEMBER GROWTH<br>ACTUAL | DROPPED MEMBERS<br>ACTUAL (including<br>transfers) |
| JULY/AUG/SEPT         | - 18          | 2         | 4             | JULY/AUG/SEPT         | 1230                    | 1,770                   | 745                                                |
| OCT/NOV/DEC           | 9             | 2         | 2             | OCT/NOV/DEC           | 840                     | 727                     | 931                                                |
| JAN/FEB/MAR           | 15            | 1         | 1             | JAN/FEB/MAR           | 765                     | 700                     | 301                                                |
| APR/MAY/JUNE          | 9             | 0         | 0             | APR/MAY/JUNE          | 450                     | 0                       | 0                                                  |